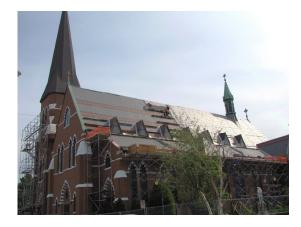

## JCC Named Owner's Representative for Renovations To St. Joseph Cathedral in Manchester

Jobin Construction Consultants was hired by the Diocese of Manchester to be their project manager for the structural repairs and exterior renovations to St. Joseph Cathedral in Manchester. This structure has received over \$ 1 million dollars in upgrades, including structural repairs to its wood truss roof, new Inspire synthetic slate roofing, exterior painting, new exterior insulation, and masonry repairs. Large amounts of copper flashing was also used to restore this building to its original beauty.