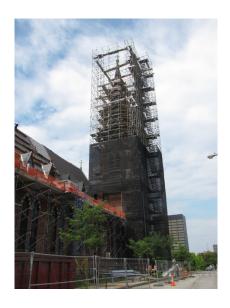

## JCC Named Owner's Representative for Renovations To St. Joseph Cathedral in Manchester

Jobin Construction Consultants was hired by the Diocese of Manchester to be their project manager for the structural repairs and exterior renovations to St. Joseph Cathedral in Manchester. This structure has received over \$ 1 million dollars in upgrades, including structural repairs to its wood truss roof, new Inspire synthetic slate roofing, exterior painting, new exterior insulation, and masonry repairs. Large amounts of copper flashing was also used to restore this building to its original beauty.

This project was accomplished using a complex engineered staging system that extended over 175 feet into the city of Manchester's skyline.