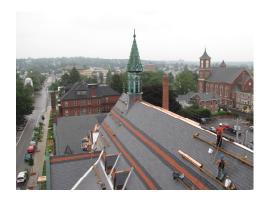

## JCC Named Owner's Representative for Renovations To St. Joseph Cathedral in Manchester

Jobin Construction Consultants was hired by the Diocese of Manchester to be their project manager for the structural repairs and exterior renovations to St. Joseph Cathedral in Manchester. This structure has received over \$ 1 million dollars in upgrades, including structural repairs to its wood truss roof, new Inspire synthetic slate roofing, exterior painting, new exterior insulation, and masonry repairs. Large amounts of copper flashing was also used to restore this building to its original beauty.